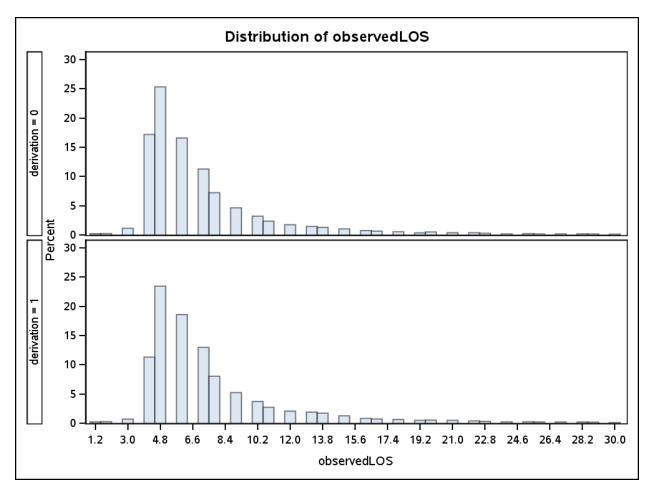

Supplemental Figure 1. Frequency histograms demonstrating the distribution of hospital length of stay in the derivation and validation cohorts.

Appendix 1, as supplied by the authors. Appendix to: Fottinger A, Eddeen AB, Lee DS, et al. Derivation and validation of pragmatic clinical models to predict hospital length of stay after cardiac surgery in Ontario, Canada: a population-based cohort study. *CMAJ Open* 2023. doi:10.9778/cmajo.2022-0103. Copyright © 2023 The Author(s) or their employer(s). To receive this resource in an accessible format, please contact us at <u>cmajgroup@cmaj.ca</u>.