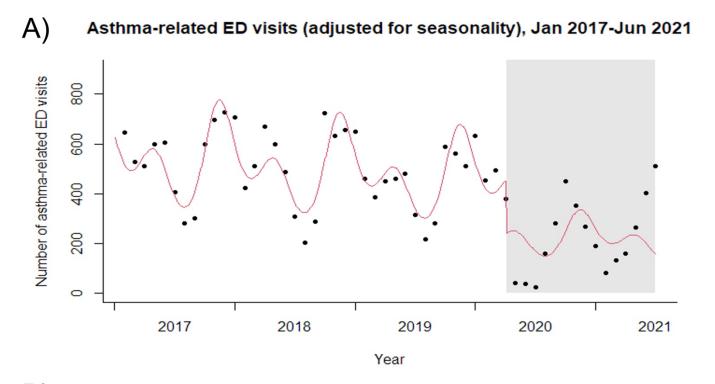

Supplementary Figure 1. Incidence of asthma-related emergency department (ED) visits (graph A) and hospitalizations (graph B) from January 2017 to June 2021 adjusted for seasonality. The dots represent the monthly incidence of ED visits or hospitalizations. The red line denotes the trend adjusted for seasonality. The COVID-19 pandemic period is represented in grey, starting April 1, 2021. There is a significant reduction in ED visits (46% decrease, 95% CI: 34-63%; p=0.001) and hospitalizations (49% decrease, 95% CI: 34-66%; p=0.002) between the pre-pandemic and the pandemic period.