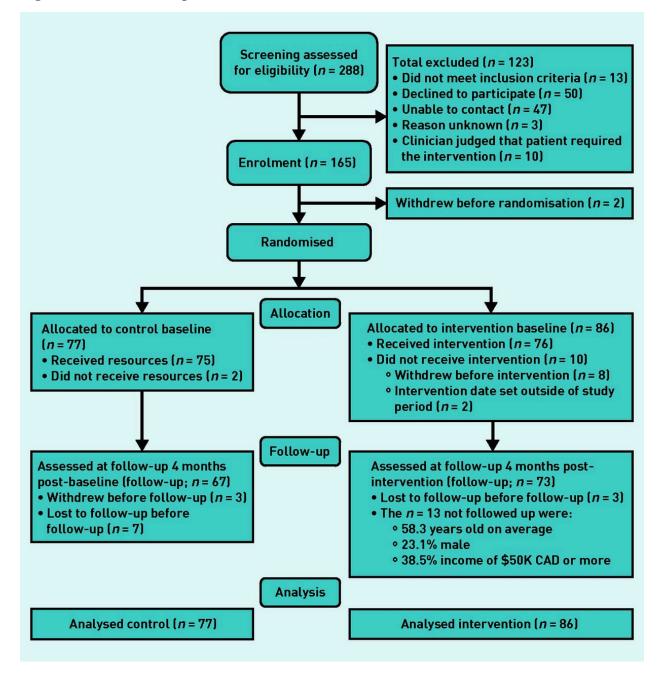

## Appendix 1.

Figure 1: Flow chart of patients\*

\*Reprinted with permission from British Journal of General Practice. Stewart M, Fortin M, Brown JB, et al. Patient-centred innovation for multimorbidity care: a mixed-methods, randomised trial and qualitative study of the patients' experience. *Br J Gen Pract* 2021; DOI: <u>https://doi.org/10.3399/bjgp21X714293</u>