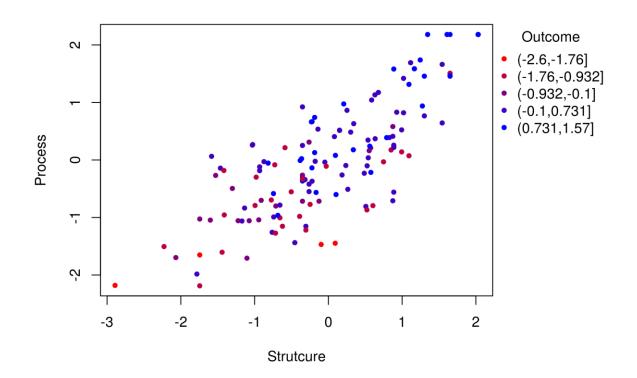

## Appendix 5 (as supplied by authors)

This figure presents a scatter plot of Structure and Process using Outcomes.

Each point represents one respondent organization, and its coordinates on the plot are determined based on the organization's responses to individual survey items and each survey item's weight in contributing to each of the three factors. A heatmap colour scheme aids visualization, whereby blue and red points correspond to low and high Outcomes respectively.

Structures and Processes show a positive linear relationship with Outcomes. High Outcomes factor scores are observed when organizations show high Structures and Processes factor scores.

Appendix 5, as supplied by authors. Appendix to: Sunderji N, Ion A, Tang V, et al. Conceptualizing success factors for patient engagement in patient medical homes: a cross-sectional survey. *CMAJ Open* 2021. DOI:10.9778/cmajo.20200152. Copyright © 2021 The Author(s) or their employer(s).