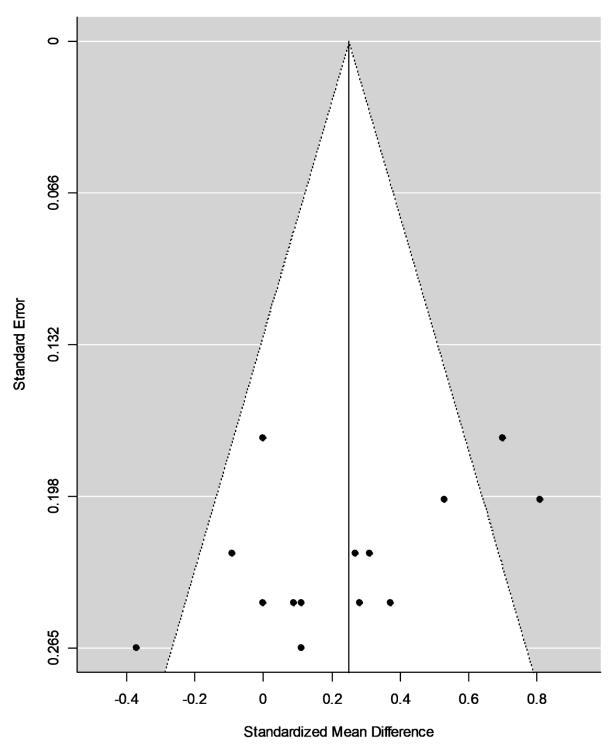

Supplemental Figure S4: Physical outcomes meta-analysis studies

Supplemental Figure S5: Mobility outcome meta-analysis studies

Supplemental Figure S6: Physical outcomes meta-analysis studies