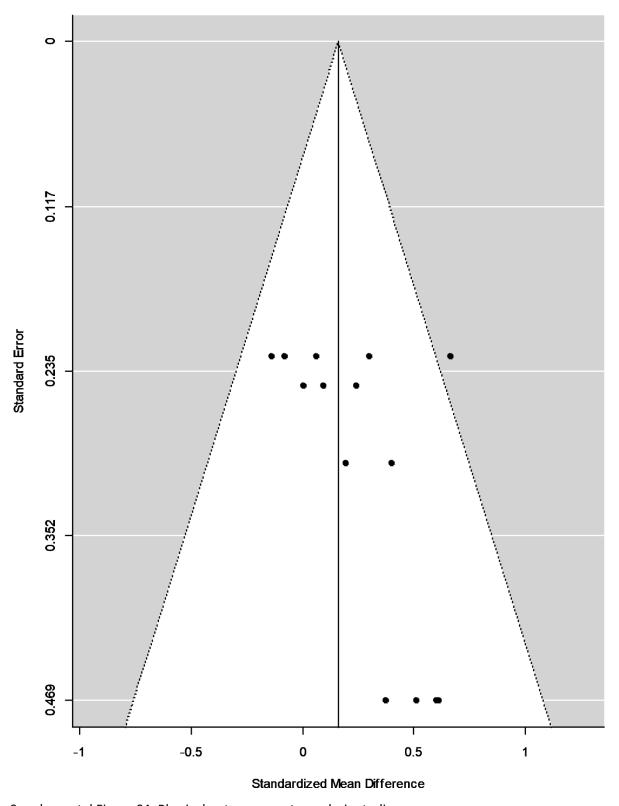

Supplemental Figure S4: Physical outcomes meta-analysis studies

Supplemental Figure S5: Mobility outcome meta-analysis studies

Supplemental Figure S6: Physical outcomes meta-analysis studies