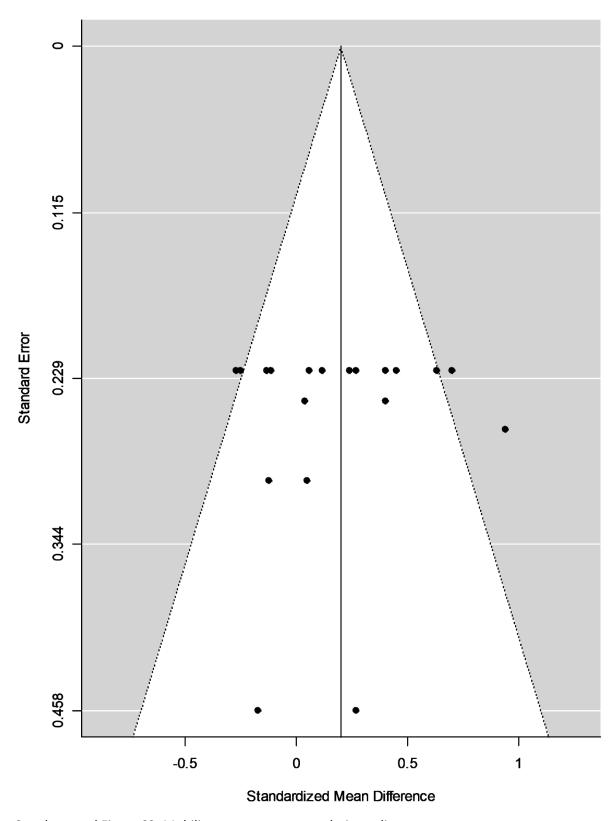

## **Overall Nutrition Interventions**

Supplemental Figure S1: Mobility outcome meta-analysis studies

Supplemental Figure S2: Physical outcomes meta-analysis studies

Supplemental Figure S3: Mobility outcome meta-analysis studies