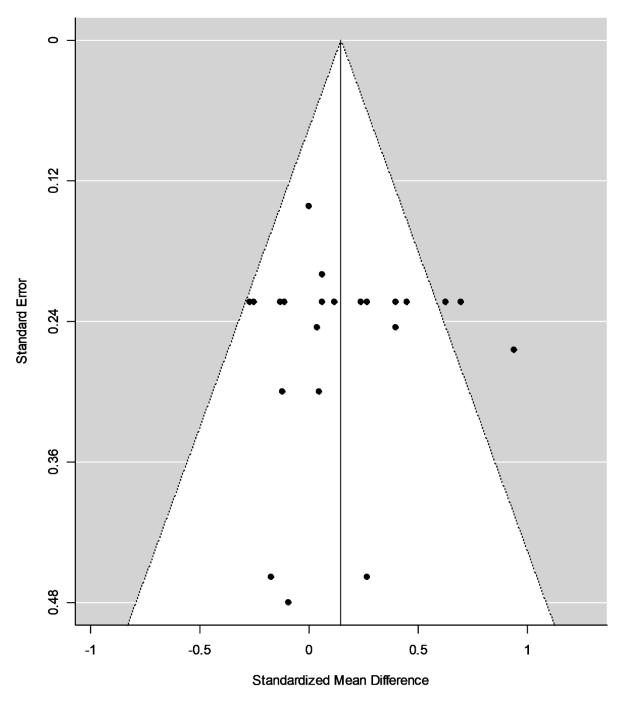

## **Overall Nutrition Interventions**

Supplemental Figure S1: Mobility outcome meta-analysis studies

Supplemental Figure S2: Physical outcomes meta-analysis studies

Supplemental Figure S3: Mobility outcome meta-analysis studies